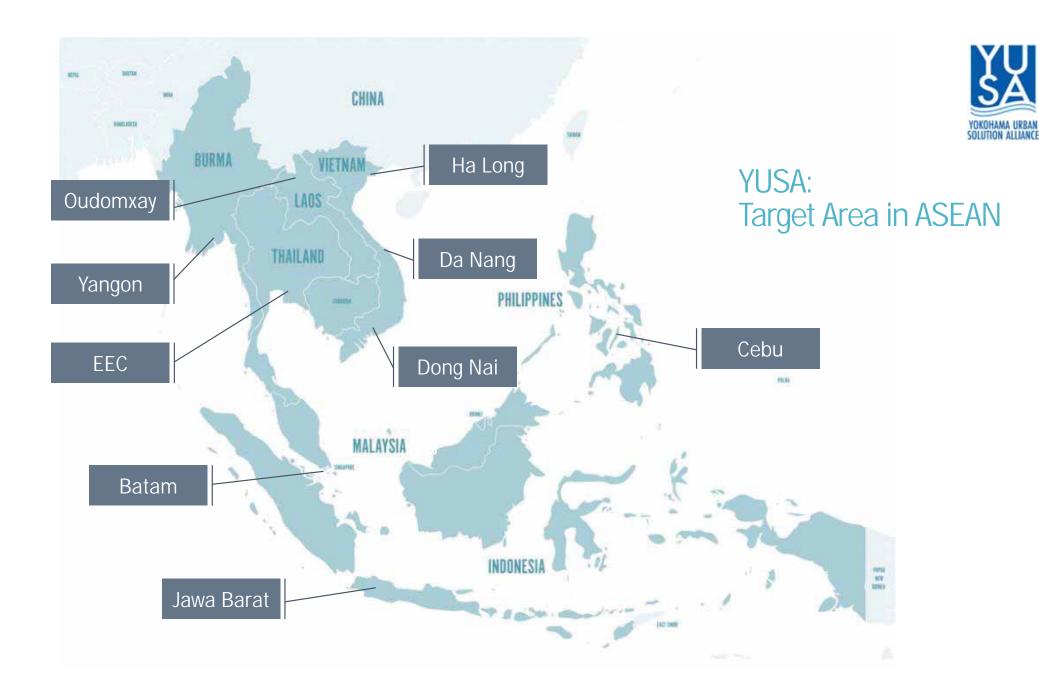

### ASEANの現況

- 大手民間企業が現地自治体に代わって都市開発を進めている
- これら民間企業は中央政府との つながりも強く、単なる民間の 企業とは言い難い
- 数千haの土地を入手し、自社で 道路、水道、電気、学校、警察、 消防等の都市インフラを整備す る企業もいる
- しかし自治体ではないため、原則的に都市計画・都市経営のノウハウは有していない

<u>独自のノウハウで各企業都市開発を</u> <u>展開</u>

### 市場を狙う各国

- 都市計画コンサルティング・ ファームによるマスタープラン 作成業務受注
- 不動産開発を手掛ける大手企業 によるASEAN市場の継続的開拓
- 欧州系産業・通信機械メーカー、 システムエンジニアリング企業 等による新規事業獲得
- 新興ICT企業によるスマートシ ティ開発への参入

<u>各国いずれも官民一体となった売込みを展開しているが、自治体自らノウハウの提供はしていない</u>