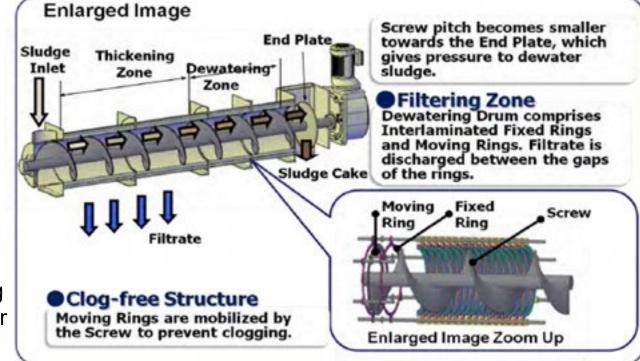

## AMCON INC.

Summary of technology

- Self-cleaning mechanism enable to thickening and dewatering the sludge at the same time.
- ➢ It is possible to directly fed the low concentration sludge.
- > It can be used in variety of sources including food processing and domestic effluent.

Unit installed in Cebu

Technology features / advantages

Stable operation: It can continuously run the dewatering operation without washing water to prevent clogging.

- Reduce construction / operation cost of thickening and storage equipment.
- It can remove odor by dewatering fresh aerobic sludge.