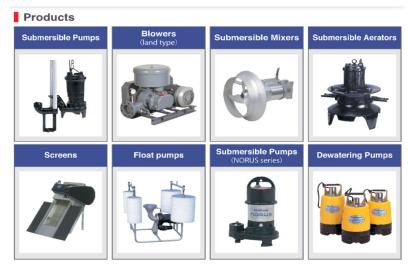

Variety line up of wastewater treatment equipment

## Technology features / advantages

- Technology features / advantages
- Submersible pump: Extensive impeller line up that have both solid passing capability and efficiency
- Aerator : Saving maintenance by directly connecting motor without gear
- Mixer: Energy saving by high efficiency motor and propeller
- Blower: Optimum line up from high efficiency, Low noise and submersed type