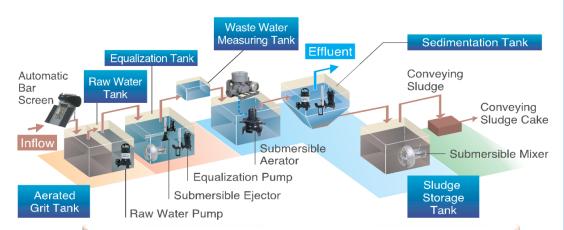

## Summary of technology

Continue to be selected as the best partner in the design, construction, operation and maintenance of water treatment facilities by proposing optimum products such as submersible sewage pumps, aerators, mixers, blowers and screens which are indispensable in the process.

Variety line up of wastewater treatment equipment