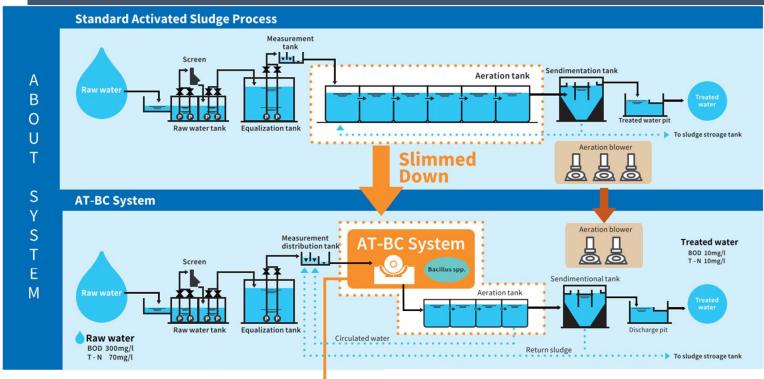

# Summary of technology

- High density
  active Bacillus
  (aerobic
  bacterium) with
  rotary device
- Remove nitrogen, no bad odor and reduction of excess sludge

#### AT-BC System(\*1)

Contractor in the rotary device

### Technology features / advantages

- Energy saving: 30-50% reduction of power consumption
- Less excess sludge: 30% reduction of excess sludge
- Small foot-print: 20-30% reduction of aeration tank capacity
- Deodorizing effect: Absorption and dissolving odorous substances by Bacillus
- Long-life design: Design for 10 years life expectancy
- ➤ Recycling of treated excess sludge: Inhibit of plant pathogens by bacillus-dominated soil improvement material.